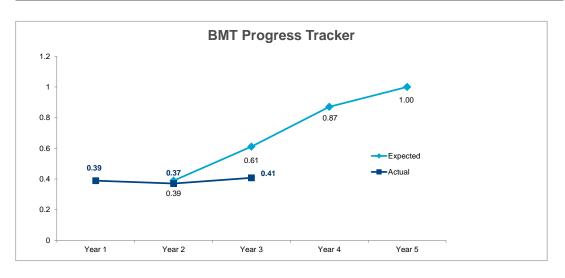

Actual vs. Expected BMT index table

|               |          | BMT Index |        |        |        |        |
|---------------|----------|-----------|--------|--------|--------|--------|
|               |          | Year 1    | Year 2 | Year 3 | Year 4 | Year 5 |
| Principle 1   | Actual   | 0.50      | 0.50   | 0.40   |        |        |
| rillicipie i  | Expected |           | 0.50   | 0.70   | 0.70   | 1.00   |
| Principle 2   | Actual   | 0.37      | 0.30   | 0.30   |        |        |
| i illicipie z | Expected |           | 0.37   | 0.57   | 0.90   | 1.00   |
| Principle 3   | Actual   | 0.36      | 0.43   | 0.64   |        |        |
| Fillicipie 3  | Expected |           | 0.36   | 0.64   | 0.93   | 1.00   |
| Overall       | Actual   | 0.39      | 0.37   | 0.41   |        |        |
| Overall       | Expected |           | 0.39   | 0.61   | 0.87   | 1.00   |