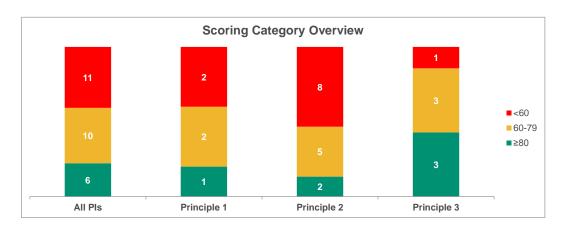

## Actual BMT index summary table

| Last | u | pdate: | Υ | ear | 3 |
|------|---|--------|---|-----|---|
|      |   |        |   |     |   |

| Scoring Level | All Pls | Principle 1<br>Number of Pls | Principle 2 Number of Pls | Principle 3 Number of Pls |
|---------------|---------|------------------------------|---------------------------|---------------------------|
| ≥80           | 6       | 1                            | 2                         | 3                         |
| 60-79         | 10      | 2                            | 5                         | 3                         |
| <60           | 11      | 2                            | 8                         | 1                         |
| BMT Index     | 0.41    | 0.40                         | 0.30                      | 0.64                      |